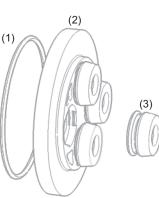

#### Drain Line Flow Control Figure A

The rubber flow washers (3) and plugs must be assembled to the retainer (2) as shown. Install the retainer O-ring (1) into the O-ring groove on the opposite side of the retainer.

Figure A