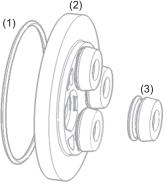

### Drain Line Flow Control Figure A (1)

The rubber flow washers (3) and plugs must be assembled to the retainer (2) as shown. Install the retainer O-ring (1) into the O-ring groove on the opposite side of the retainer.

Installation Procedure

Figure A