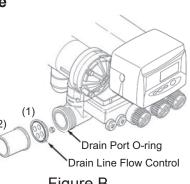

### Installation Procedure Figure B

The drain line flow control (1) must be installed to the valve as shown with the flow washers facing the valve. The O-ring seats against the plumbing adapter (2).

Figure B

**Figure B** 