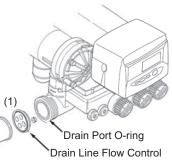

Note: Hand tighten all plumbing connections initially. Tighten no more than 1/4 turn past hand tight if required. The drain line flow control (1) must be installed to the valve as shown with the flow washers facing the valve. The O-ring seats against the plumbing adapter (2).

## Figure B

Note: Hand tighten all plumbing connections initially. Tighten no more than 1/4 turn past hand tight if required.

©2009 Pentair Residential Filtration, LLC P/N 3014228 Rev B MA09 ©2009 Pentair Residential Filtration, LLC P/N 3014228 Rev B MA09